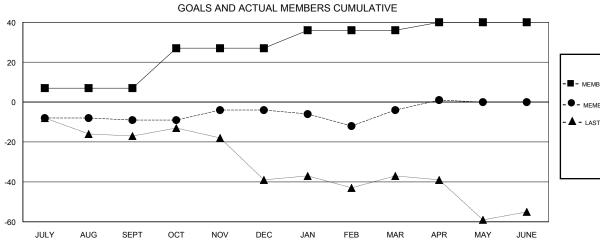

# **LOCATION NEW ZEALAND**

**GMT CA** 

| Clubs  RESULTS FOR 2017-2018 |               |           |               | Members               |                           |                         |                                              |
|------------------------------|---------------|-----------|---------------|-----------------------|---------------------------|-------------------------|----------------------------------------------|
|                              |               |           |               | RESULTS FOR 2017-2018 |                           |                         |                                              |
| QUARTER                      | NEW CLUB GOAL | NEW CLUBS | DROPPED CLUBS | QUARTER               | MEMBER GROWTH NET<br>GOAL | MEMBER GROWTH<br>ACTUAL | DROPPED MEMBERS ACTUAL (including transfers) |
| JULY/AUG/SEPT                | 0             | 0         | 1             | JULY/AUG/SEPT         | 7                         | 23                      | 28                                           |
| OCT/NOV/DEC                  | 0             | 0         | 0             | OCT/NOV/DEC           | 20                        | 28                      | 22                                           |
| JAN/FEB/MAR                  | 0             | 0         | 0             | JAN/FEB/MAR           | 9                         | 16                      | 14                                           |
| APR/MAY/JUNE                 | 0             | 0         | 0             | APR/MAY/JUNE          | 4                         | 11                      | 6                                            |

#### GOALS AND ACTUAL NEW CLUBS CUMULATIVE

| -■- MEMBER GROWTH NET GOAL        |  |  |  |
|-----------------------------------|--|--|--|
| - ● - MEMBER GROWTH ACTUAL        |  |  |  |
| - ▲ - LAST YEAR MEMBERSHIP ACTUAL |  |  |  |
|                                   |  |  |  |
|                                   |  |  |  |
| <b>L</b>                          |  |  |  |
|                                   |  |  |  |